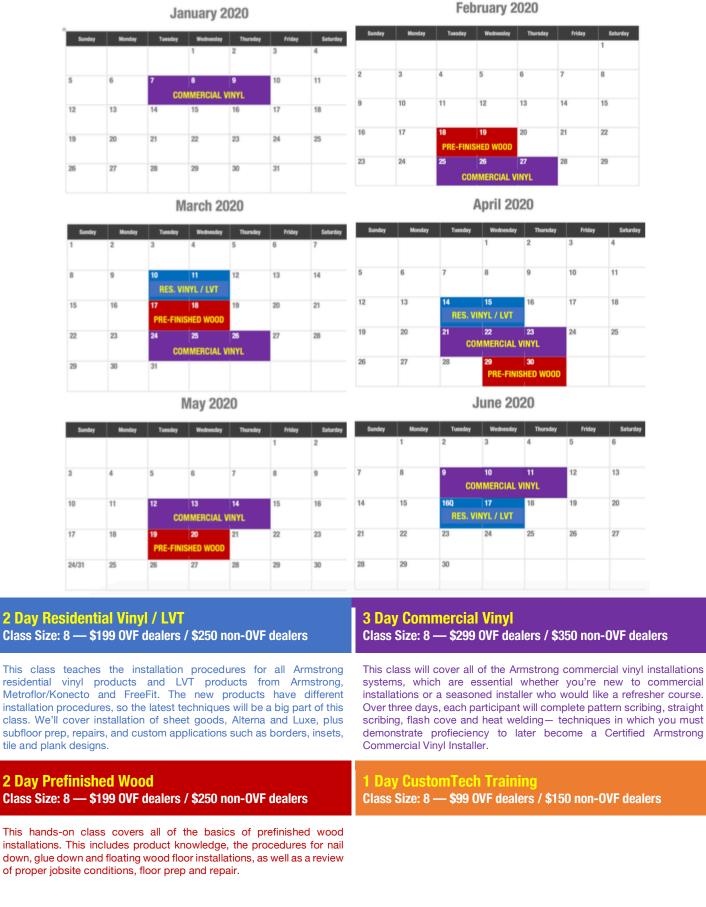

### CHECK THE BOX(ES) NEXT TO YOUR DESIRED CLASS(ES)

| X | DATE(S)           | CLASS (LENGTH)                   | OVF<br>DEALER<br>COST | NON-OVF<br>Dealer<br>Cost | x | DATE(S)        | CLASS (LENGTH)                   | OVF<br>DEALER<br>COST | NON-OVF<br>DEALER<br>COST |
|---|-------------------|----------------------------------|-----------------------|---------------------------|---|----------------|----------------------------------|-----------------------|---------------------------|
|   | January<br>7-9    | Commercial Vinyl (3 days)        | \$299                 | \$350                     |   | April<br>21-23 | Commercial Vinyl (3 days)        | \$299                 | \$350                     |
|   | February<br>18-19 | Pre-Finished Wood (2 days)       | \$199                 | \$250                     |   | April<br>29-30 | Pre-Finished Wood (2 days)       | \$199                 | \$250                     |
|   | February<br>25-27 | Commercial Vinyl (3 days)        | \$299                 | \$350                     |   | May<br>12-14   | Commercial Vinyl (3 days)        | \$299                 | \$350                     |
|   | March<br>10-11    | Residential Vinyl / LVT (2 days) | \$199                 | \$250                     |   | May<br>19-20   | Pre-Finished Wood (2 days)       | \$199                 | \$250                     |
|   | March<br>17-18    | Pre-Finished Wood (2 days)       | \$199                 | \$250                     |   | June<br>9-11   | Commercial Vinyl (3 days)        | \$299                 | \$350                     |
|   | March<br>24-26    | Commercial Vinyl (3 days)        | \$299                 | \$350                     |   | June<br>16-17  | Residential Vinyl / LVT (2 days) | \$199                 | \$250                     |
|   | April<br>14-15    | Residential Vinyl / LVT (2 days) | \$199                 | \$250                     | · |                | L                                |                       |                           |

## INSTALLATION TRAINING SCHOOL JANUARY – JUNE 2020 CLASS SCHEDULE